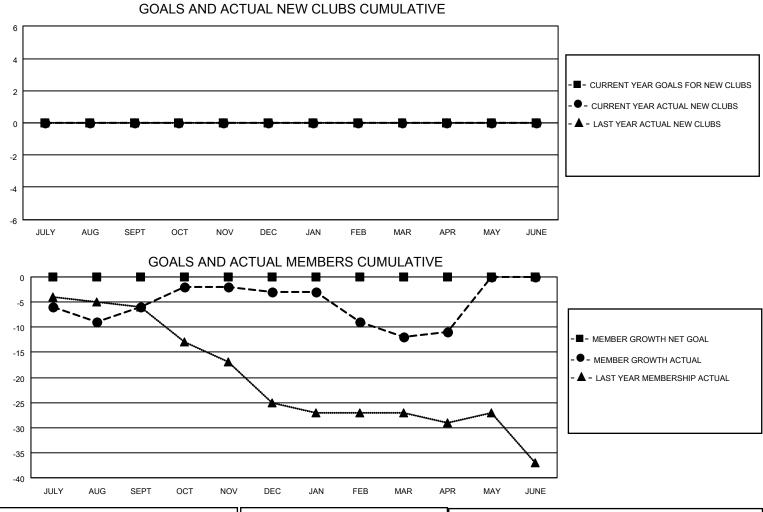

## LOCATION UTAH

District 28 T

Results as of: 4/30/2022

| Clubs                 |               |           |               | Members               |                          |                         |                                                    |
|-----------------------|---------------|-----------|---------------|-----------------------|--------------------------|-------------------------|----------------------------------------------------|
| RESULTS FOR 2021-2022 |               |           |               | RESULTS FOR 2021-2022 |                          |                         |                                                    |
| QUARTER               | NEW CLUB GOAL | NEW CLUBS | DROPPED CLUBS | QUARTER               | /IBER GROWTH NET<br>GOAL | MEMBER GROWTH<br>ACTUAL | DROPPED<br>MEMBERS ACTUAL<br>(including transfers) |
| JULY/AUG/SEPT         | 0             | 0         | 0             | JULY/AUG/SEPT         | 0                        | 17                      | 20                                                 |
| OCT/NOV/DEC           | 0             | 0         | 0             | OCT/NOV/DEC           | 0                        | 19                      | 13                                                 |
| JAN/FEB/MAR           | 0             | 0         | 0             | JAN/FEB/MAR           | 0                        | 7                       | 15                                                 |
| APR/MAY/JUNE          | 0             | 0         | 0             | APR/MAY/JUNE          | 0                        | 5                       | 3                                                  |